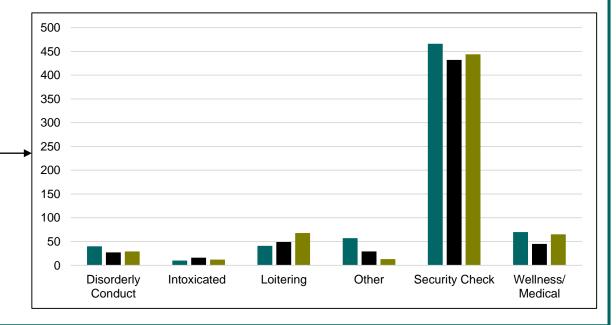

|     | Disorderly<br>Conduct | Intoxicated | Loitering | Other | Security<br>Check | Wellness/<br>Medical |
|-----|-----------------------|-------------|-----------|-------|-------------------|----------------------|
| JAN | 64                    | 33          | 64        | 11    | 150               | 102                  |
| FEB | 68                    | 22          | 61        | 36    | 162               | 93                   |
| MAR | 83                    | 28          | 62        | 32    | 210               | 101                  |
| APR | 75                    | 23          | 72        | 64    | 373               | 63                   |
| MAY | 65                    | 22          | 88        | 30    | 263               | 104                  |
| JUN | 41                    | 8           | 38        | 65    | 418               | 57                   |
| JUL | 40                    | 10          | 41        | 57    | 466               | 70                   |
| AUG | 27                    | 16          | 49        | 29    | 432               | 45                   |
| SEP | 29                    | 12          | 68        | 13    | 444               | 65                   |

\*Security Check call types include officers conducting proactive/routine checks of Transit facilities (bus stops, transit centers) to ensure these areas remain safe. Many of the items logged in this category result in no further action necessary but are still important to include in overall security data.