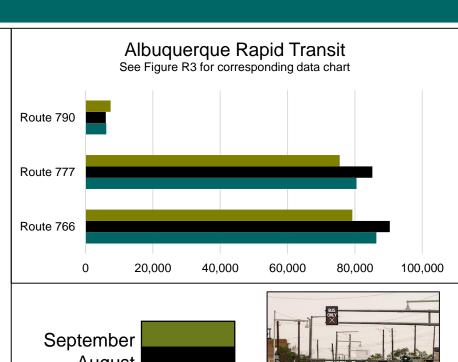

Figure R3

| ART Route Ridership |              |              |              |  |  |  |  |  |  |  |  |
|---------------------|--------------|--------------|--------------|--|--|--|--|--|--|--|--|
| Month               | Route<br>766 | Route<br>777 | Route<br>790 |  |  |  |  |  |  |  |  |
| JAN                 | 61,641       | 60,250       | 5,690        |  |  |  |  |  |  |  |  |
| FEB                 | 55,070       | 53,360       | 3,974        |  |  |  |  |  |  |  |  |
| MAR                 | 73,648       | 73,105       | 5,845        |  |  |  |  |  |  |  |  |
| APR                 | 78,647       | 75,783       | 3,640        |  |  |  |  |  |  |  |  |
| MAY                 | 68,123       | 67,621       | 1,836        |  |  |  |  |  |  |  |  |
| JUN                 | 78,991       | 76,834       | 1,920        |  |  |  |  |  |  |  |  |
| JUL                 | 86,361       | 80,500       | 6,143        |  |  |  |  |  |  |  |  |
| AUG                 | 90,382       | 85,189       | 6,007        |  |  |  |  |  |  |  |  |
| SEP                 | 79,254       | 75,487       | 7,423        |  |  |  |  |  |  |  |  |