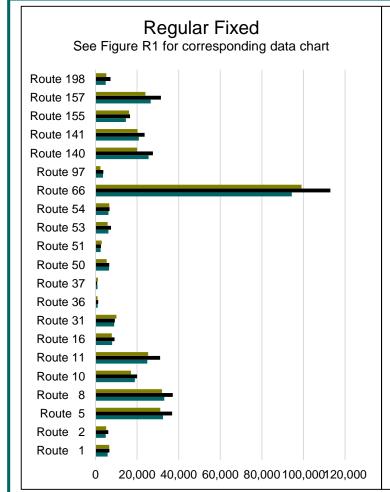

# **RIDERSHIP**

Figure R1

|     |            |            |            |            |             |             |             |             | Regula      | Fixed R     | oute Rid    | ership      |             |             |             |             |              |              |              |              |              |
|-----|------------|------------|------------|------------|-------------|-------------|-------------|-------------|-------------|-------------|-------------|-------------|-------------|-------------|-------------|-------------|--------------|--------------|--------------|--------------|--------------|
|     | Route<br>1 | Route<br>2 | Route<br>5 | Route<br>8 | Route<br>10 | Route<br>11 | Route<br>16 | Route<br>31 | Route<br>36 | Route<br>37 | Route<br>50 | Route<br>51 | Route<br>53 | Route<br>54 | Route<br>66 | Route<br>97 | Route<br>140 | Route<br>141 | Route<br>155 | Route<br>157 | Route<br>198 |
| JAN | 5,804      | 5,461      | 26,372     | 28,038     | 18,451      | 22,371      | 6,827       | 6,214       | 74          | 838         | 5,160       | 1,843       | 4,821       | 4,744       | 80,669      | 2,619       | 19,153       | 17,847       | 11,572       | 19,904       | 4,748        |
| FEB | 5,506      | 4,013      | 25,765     | 26,027     | 17,498      | 19,355      | 6,929       | 5,852       | 136         | 818         | 4,837       | 1,955       | 4,564       | 4,568       | 82,796      | 2,365       | 17,754       | 22,179       | 11,824       | 19,477       | 3,866        |
| MAR | 5,985      | 5,094      | 27,605     | 28,655     | 19,629      | 19,929      | 7,566       | 5,861       | 350         | 948         | 5,942       | 2,474       | 4,992       | 4,774       | 71,787      | 2,598       | 21,587       | 24,355       | 11,005       | 21,689       | 4,310        |
| APR | 5,426      | 4,912      | 23,717     | 25,813     | 19,520      | 17,178      | 7,123       | 5,355       | 337         | 1142        | 5,717       | 2,255       | 4,733       | 3,941       | 56,031      | 2,027       | 19,868       | 23,678       | 8,178        | 20,859       | 3,564        |
| MAY | 6,885      | 5,854      | 28,265     | 28,226     | 18,473      | 20,136      | 7,401       | 6,357       | 447         | 1,041       | 6,098       | 2,390       | 4,363       | 4,291       | 69,022      | 2,463       | 23,203       | 25,861       | 10,196       | 21,798       | 4,482        |
| JUN | 5,102      | 4,923      | 27,478     | 37,419     | 16,764      | 22,685      | 8,162       | 7,579       | 1,139       | 1185        | 7,157       | 2,385       | 6,378       | 6,161       | 69,150      | 3,652       | 17,293       | 27,234       | 13,780       | 27,460       | 3,794        |
| JUL | 5,805      | 4,913      | 32,429     | 33,069     | 18,917      | 24,871      | 8,004       | 9,001       | 1,055       | 961         | 6,473       | 2,450       | 6,173       | 6,162       | 94,382      | 3,558       | 25,516       | 20,803       | 14,614       | 26,471       | 4,896        |
| AUG | 6,638      | 6,091      | 36,799     | 37,122     | 19,951      | 31,057      | 9,149       | 9,263       | 1304        | 835         | 6,572       | 2,583       | 7,461       | 6,746       | 112,876     | 3,758       | 27,554       | 23,567       | 16,581       | 31,390       | 7,191        |
| SEP | 6,548      | 5,114      | 31,152     | 31,936     | 17,028      | 25,272      | 7,777       | 10,063      | 987         | 1,107       | 5,332       | 2,935       | 5,783       | 6,619       | 99,007      | 2,369       | 19,981       | 20,200       | 16,143       | 24,001       | 5,209        |