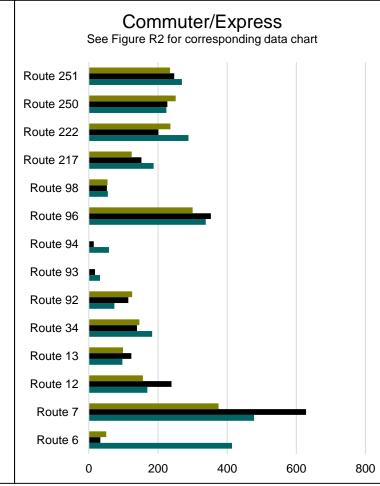

Figure R2

|     |       | Commuter/Express Route Ridership |       |       |       |       |       |       |       |       |       |       |       |       |  |  |
|-----|-------|----------------------------------|-------|-------|-------|-------|-------|-------|-------|-------|-------|-------|-------|-------|--|--|
|     | Route | Route                            | Route | Route | Route | Route | Route | Route | Route | Route | Route | Route | Route | Route |  |  |
|     | 6     | 7                                | 12    | 13    | 34    | 92    | 93    | 94    | 96    | 98    | 217   | 222   | 250   | 251   |  |  |
| JAN | 72    | 197                              | 125   | 83    | 114   | 113   | 62    | 82    | 105   | 115   | 73    | 243   | 68    | 160   |  |  |
| FEB | 52    | 131                              | 122   | 105   | 141   | 113   | 53    | 58    | 171   | 85    | 57    | 128   | 71    | 177   |  |  |
| MAR | 83    | 219                              | 199   | 113   | 130   | 124   | 47    | 51    | 262   | 111   | 34    | 184   | 168   | 251   |  |  |
| APR | 93    | 229                              | 170   | 74    | 160   | 128   | 59    | 79    | 345   | 163   | 38    | 210   | 115   | 243   |  |  |
| MAY | 130   | 430                              | 131   | 100   | 160   | 111   | 57    | 55    | 376   | 249   | 133   | 235   | 204   | 276   |  |  |
| JUN | 162   | 184                              | 143   | 155   | 152   | 88    | 55    | 63    | 341   | 129   | 424   | 246   | 238   | 304   |  |  |
| JUL | 414   | 478                              | 169   | 97    | 183   | 74    | 32    | 58    | 338   | 55    | 187   | 288   | 224   | 269   |  |  |
| AUG | 33    | 628                              | 239   | 123   | 139   | 114   | 18    | 14    | 353   | 52    | 152   | 201   | 227   | 247   |  |  |
| SEP | 50    | 375                              | 156   | 99    | 146   | 125   | 0     | 0     | 300   | 54    | 124   | 236   | 251   | 235   |  |  |