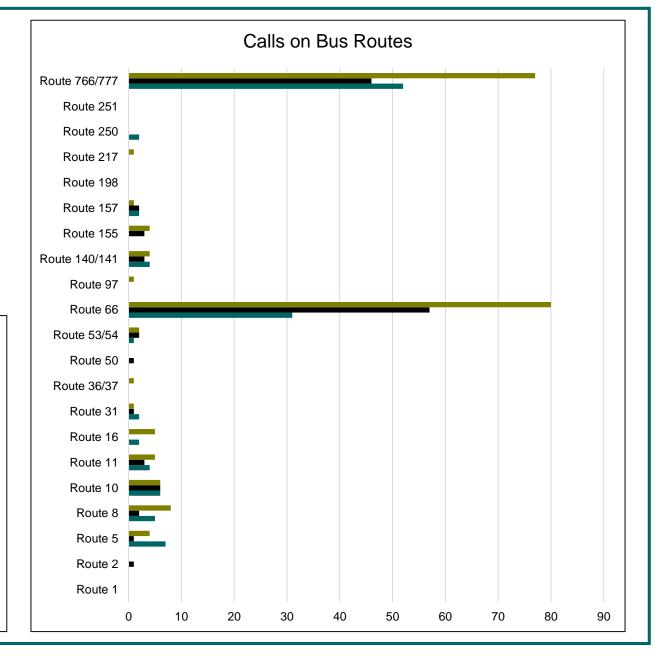

• 1.7% increase in overall security calls from August 2022

Figure S2

|     | Route<br>1 | Route<br>2 | Route<br>5 | Route<br>8 | Route<br>10 | Route<br>11 | Route<br>16 | Route<br>31 | Route 36/37 | Route<br>50 | Route<br>53/54 | Route<br>66 | Route<br>97 | Route<br>140/141 | Route<br>155 | Route<br>157 | Route<br>198 | Route<br>217 | Route<br>250 | Route<br>251 | Route<br>766/777 |
|-----|------------|------------|------------|------------|-------------|-------------|-------------|-------------|-------------|-------------|----------------|-------------|-------------|------------------|--------------|--------------|--------------|--------------|--------------|--------------|------------------|
| JAN | 1          | 0          | 3          | 6          | 5           | 2           | 0           | 1           | 0           | 0           | 4              | 24          | 0           | 4                | 6            | 3            | 2            | 0            | 1            | 0            | 57               |
| FEB | 2          | 1          | 7          | 3          | 2           | 5           | 3           | 3           | 0           | 0           | 0              | 23          | 1           | 12               | 2            | 4            | 1            | 0            | 0            | 1            | 57               |
| MAR | 1          | 5          | 10         | 4          | 6           | 9           | 1           | 0           | 1           | 1           | 5              | 61          | 1           | 6                | 6            | 4            | 0            | 1            | 0            | 1            | 95               |
| APR | 2          | 0          | 5          | 6          | 6           | 12          | 1           | 1           | 0           | 1           | 1              | 105         | 2           | 8                | 3            | 3            | 0            | 0            | 0            | 0            | 102              |
| MAY | 2          | 1          | 6          | 6          | 8           | 7           | 2           | 2           | 1           | 0           | 0              | 109         | 1           | 2                | 5            | 5            | 0            | 0            | 0            | 0            | 84               |
| JUN | 0          | 1          | 3          | 4          | 8           | 3           | 1           | 1           | 0           | 0           | 2              | 51          | 2           | 8                | 2            | 2            | 0            | 2            | 0            | 0            | 55               |
| JUL | 0          | 0          | 7          | 5          | 6           | 4           | 2           | 2           | 0           | 0           | 1              | 31          | 0           | 4                | 0            | 2            | 0            | 0            | 2            | 0            | 52               |
| AUG | 0          | 1          | 1          | 2          | 6           | 3           | 0           | 1           | 0           | 1           | 2              | 57          | 0           | 3                | 3            | 2            | 0            | 0            | 0            | 0            | 46               |
| SEP | 0          | 0          | 4          | 8          | 6           | 5           | 5           | 1           | 1           | 0           | 2              | 80          | 1           | 4                | 4            | 1            | 0            | 1            | 0            | 0            | 77               |