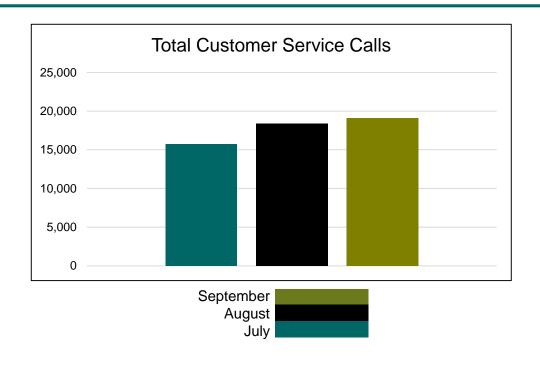

# **CUSTOMER SERVICE**

|       |                    |                  | Calenda | r Year 2022 Cus    | tomer Service    | Calls |                    |                  |       |  |
|-------|--------------------|------------------|---------|--------------------|------------------|-------|--------------------|------------------|-------|--|
|       | Р                  | lan Your Rid     | е       | Sun                | Van Reserva      | tions | Total Calls        |                  |       |  |
| Month | Calls<br>Presented | Calls<br>Handled | %       | Calls<br>Presented | Calls<br>Handled | %     | Calls<br>Presented | Calls<br>Handled | %     |  |
| JAN   | 956                | 920              | 96.23   | 10,421             | 10,080           | 96.73 | 11,377             | 11,000           | 96.69 |  |
| FEB   | 1030               | 993              | 96.41   | 10903              | 10602            | 97.24 | 11933              | 11595            | 97.17 |  |
| MAR   | 1,661              | 1,475            | 88.8    | 9,209              | 8,568            | 93.04 | 10,870             | 10,043           | 92.39 |  |
| APR   | 1,635              | 808              | 49.42   | 14,622             | 11,838           | 80.96 | 16,257             | 12,646           | 77.78 |  |
| MAY   | 1,722              | 1,471            | 85.42   | 16,463             | 15,428           | 93.71 | 18,185             | 16,899           | 92.93 |  |
| JUN   | 1,889              | 1,501            | 79.46   | 12,432             | 11,430           | 91.21 | 14,321             | 12,931           | 90.29 |  |
| JUL   | 2,043              | 1,477            | 72.3    | 13,712             | 12,340           | 89.99 | 15,755             | 13,817           | 87.7  |  |
| AUG   | 2,112              | 1,229            | 58.19   | 16,288             | 13,864           | 85.12 | 18,400             | 15,093           | 82.02 |  |
| SEP   | 2,268              | 911              | 40.17   | 16,795             | 12,609           | 75.08 | 19,063             | 13,520           | 70.92 |  |

**Customer Service** received 3.48% more calls in September than August, 2022.