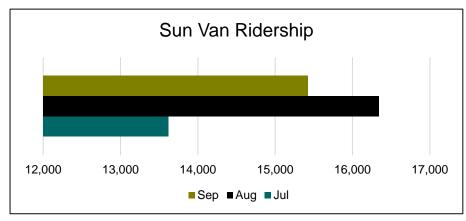

### PARATRANSIT/SUN VAN

| Sun Van Applications |      |      |      |      |      |  |  |  |  |  |  |  |
|----------------------|------|------|------|------|------|--|--|--|--|--|--|--|
| Month                | FY19 | FY20 | FY21 | FY22 | FY23 |  |  |  |  |  |  |  |
| Jul                  | 78   | 76   | 18   | 45   | 59   |  |  |  |  |  |  |  |
| Aug                  | 91   | 91   | 22   | 77   | 49   |  |  |  |  |  |  |  |
| Sep                  | 67   | 83   | 24   | 67   | 70   |  |  |  |  |  |  |  |
| Oct                  | 90   | 88   | 32   | 59   |      |  |  |  |  |  |  |  |
| Nov                  | 63   | 53   | 25   | 46   |      |  |  |  |  |  |  |  |
| Dec                  | 66   | 84   | 19   | 37   |      |  |  |  |  |  |  |  |
| Jan                  | 67   | 64   | 20   | 37   |      |  |  |  |  |  |  |  |
| Feb                  | 90   | 75   | 29   | 50   |      |  |  |  |  |  |  |  |
| Mar                  | 82   | 41   | 34   | 44   |      |  |  |  |  |  |  |  |
| Apr                  | 93   | 7    | 47   | 36   |      |  |  |  |  |  |  |  |
| May                  | 113  | 20   | 37   | 92   |      |  |  |  |  |  |  |  |
| Jun                  | 89   | 30   | 68   | 72   |      |  |  |  |  |  |  |  |
| Total                | 989  | 712  | 375  | 662  | 178  |  |  |  |  |  |  |  |

- 5.6% decrease from August 2022
- 17.2% increase from September 2021

| Paratransit (Sun Van) Ridership |         |         |        |         |        |  |  |  |  |  |  |  |
|---------------------------------|---------|---------|--------|---------|--------|--|--|--|--|--|--|--|
| Month                           | FY19    | FY20    | FY21   | FY22    | FY23   |  |  |  |  |  |  |  |
| Jul                             | 20,659  | 20,732  | 6,786  | 10,901  | 13,623 |  |  |  |  |  |  |  |
| Aug                             | 23,534  | 22,168  | 7,031  | 12,623  | 16,343 |  |  |  |  |  |  |  |
| Sep                             | 21,363  | 21,228  | 7,127  | 13,165  | 15,423 |  |  |  |  |  |  |  |
| Oct                             | 24,424  | 23,554  | 7,479  | 14,007  |        |  |  |  |  |  |  |  |
| Nov                             | 21,388  | 19,867  | 5,800  | 12,727  |        |  |  |  |  |  |  |  |
| Dec                             | 19,004  | 19,496  | 6,094  | 12,097  |        |  |  |  |  |  |  |  |
| Jan                             | 22,085  | 21,475  | 6,331  | 12,064  |        |  |  |  |  |  |  |  |
| Feb                             | 20,686  | 20,618  | 6,179  | 11,874  |        |  |  |  |  |  |  |  |
| Mar                             | 21,993  | 12,795  | 8,165  | 14,412  |        |  |  |  |  |  |  |  |
| Apr                             | 22,936  | 3,809   | 9,589  | 14,395  |        |  |  |  |  |  |  |  |
| May                             | 20,937  | 4,296   | 9,519  | 14,267  |        |  |  |  |  |  |  |  |
| Jun                             | 19,741  | 6,348   | 10,215 | 13,756  |        |  |  |  |  |  |  |  |
| Total                           | 258,750 | 196,386 | 90,315 | 156,288 | 45,389 |  |  |  |  |  |  |  |