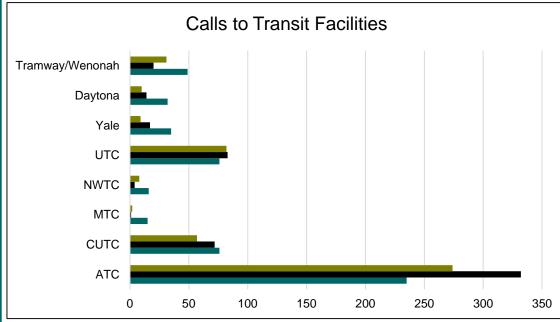

# SECURITY CALLS BY LOCATION

Figure S1

| Month | ATC | CUTC | MTC | NWTC | UTC | Yale | Daytona | Tramway/<br>Wenonah |
|-------|-----|------|-----|------|-----|------|---------|---------------------|
| JAN   | 220 | 28   | 2   | 4    | 23  | 6    | 9       | 19                  |
| FEB   | 223 | 34   | 0   | 2    | 30  | 7    | 10      | 14                  |
| MAR   | 198 | 25   | 3   | 4    | 30  | 21   | 13      | 24                  |
| APR   | 231 | 63   | 8   | 5    | 40  | 22   | 26      | 39                  |
| MAY   | 129 | 62   | 7   | 9    | 36  | 16   | 12      | 35                  |
| JUN   | 237 | 63   | 18  | 5    | 46  | 37   | 39      | 29                  |
| JUL   | 235 | 76   | 15  | 16   | 76  | 35   | 32      | 49                  |
| AUG   | 332 | 72   | 1   | 4    | 83  | 17   | 14      | 20                  |
| SEP   | 274 | 57   | 2   | 8    | 82  | 9    | 10      | 31                  |

• 1.7% increase in overall security calls from August 2022

Figure S2

|     | Route<br>1 | Route<br>2 | Route<br>5 | Route<br>8 | Route<br>10 | Route<br>11 | Route<br>16 | Route<br>31 | Route 36/37 | Route<br>50 | Route<br>53/54 | Route<br>66 | Route<br>97 | Route<br>140/141 | Route<br>155 | Route<br>157 | Route<br>198 | Route<br>217 | Route<br>250 | Route<br>251 | Route<br>766/777 |
|-----|------------|------------|------------|------------|-------------|-------------|-------------|-------------|-------------|-------------|----------------|-------------|-------------|------------------|--------------|--------------|--------------|--------------|--------------|--------------|------------------|
| JAN | 1          | 0          | 3          | 6          | 5           | 2           | 0           | 1           | 0           | 0           | 4              | 24          | 0           | 4                | 6            | 3            | 2            | 0            | 1            | 0            | 57               |
| FEB | 2          | 1          | 7          | 3          | 2           | 5           | 3           | 3           | 0           | 0           | 0              | 23          | 1           | 12               | 2            | 4            | 1            | 0            | 0            | 1            | 57               |
| MAR | 1          | 5          | 10         | 4          | 6           | 9           | 1           | 0           | 1           | 1           | 5              | 61          | 1           | 6                | 6            | 4            | 0            | 1            | 0            | 1            | 95               |
| APR | 2          | 0          | 5          | 6          | 6           | 12          | 1           | 1           | 0           | 1           | 1              | 105         | 2           | 8                | 3            | 3            | 0            | 0            | 0            | 0            | 102              |
| MAY | 2          | 1          | 6          | 6          | 8           | 7           | 2           | 2           | 1           | 0           | 0              | 109         | 1           | 2                | 5            | 5            | 0            | 0            | 0            | 0            | 84               |
| JUN | 0          | 1          | 3          | 4          | 8           | 3           | 1           | 1           | 0           | 0           | 2              | 51          | 2           | 8                | 2            | 2            | 0            | 2            | 0            | 0            | 55               |
| JUL | 0          | 0          | 7          | 5          | 6           | 4           | 2           | 2           | 0           | 0           | 1              | 31          | 0           | 4                | 0            | 2            | 0            | 0            | 2            | 0            | 52               |
| AUG | 0          | 1          | 1          | 2          | 6           | 3           | 0           | 1           | 0           | 1           | 2              | 57          | 0           | 3                | 3            | 2            | 0            | 0            | 0            | 0            | 46               |
| SEP | 0          | 0          | 4          | 8          | 6           | 5           | 5           | 1           | 1           | 0           | 2              | 80          | 1           | 4                | 4            | 1            | 0            | 1            | 0            | 0            | 77               |